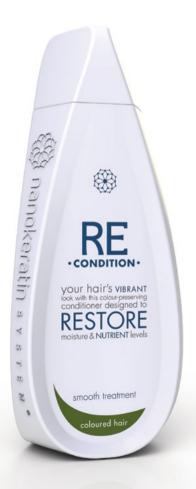

#### RESTORE Preserve Colour Shampoo™ for coloured hair

nanoSmooth Restore-Preserve Colour Shampoo™ is a paraben and SLS free shampoo designed to gently cleanse your hair without stripping its colour. This anti fade effect derives from our natural, pure conditioning ingredients that provide an intensive treatment for dry, frizzy hair, reversing the aging effects of UV rays and healing the hair. Our Preserve Colour Shampoo™ ensures that your hair's natural keratin layer is maintained while preventing protein loss, thus optimizing the effects of the smoothing treatment.

#### Directions for use:

Apply a generous amount of Preserve Colour Shampoo $^{\mathsf{TM}}$ . Lather for 1-2 minutes. Rinse well. Massage Colour Preserving $^{\mathsf{TM}}$  Conditioner or Replenish Colour Preserving Mask $^{\mathsf{TM}}$  to damp hair. Rinse well. For enhanced results, use Reinvent Leave-In Conditioner $^{\mathsf{TM}}$  or Reseal Soft Keratin Serum $^{\mathsf{TM}}$ .

Volume: 320 ML | 550 ML Volume: 10 fl oz | 18 fl oz