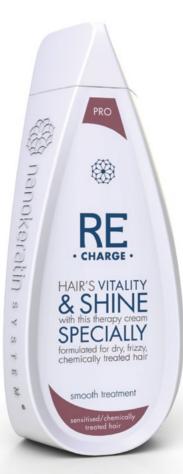

#### RECHARGE Therapy Cream<sup>™</sup> for Sensitised / chemically treated hair

nanoSmooth Recharge Therapy Cream<sup>™</sup> for sensitised/chemically treated hair has been formulated to smooth your hair while hydrating and nourishing. The combination of pure camellia oil and aeranium provides an intensive treatment for dry, frizzy hair and reverses the effects of aging, creating an external shell that protects your hair from environmental elements and UV rays, and an internal shell that reinforces, preserves and shields the essential components within the hair follicles, creating a young, vibrant, healthy and smooth appearance.

#### Directions for use:

Divide the hair into four sections. Prepare 1 oz - 2.5 oz (an amount depends on length of hair). Starting at the nape, apply the smoothing cream section by section - each section should be about 2 inch wide by 0.5 inch thick. Coat the whole length of the hair and comb downward using a fine tooth comb. Leave for 30-40 minutes. Blow-dry the hair completely. Iron the hair 6-10 times using the Nanokeratin System Iron at a temperature of 300° F - 360 °F, depending on hair texture.

Volume: 320 MI 550 MI 1000 MI Volume 10 fl oz | 18 fl oz | 33 fl oz