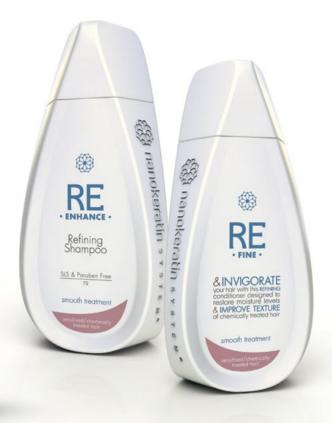

## RE-ENHANCE Refining Shampoo™ Sensitised / chemically treated hair

nanoSmooth Re-enhance Refining Shampoo™ for sensitised/ chemically treated hair is a paraben and SLS free shampoo designed to gently cleanse your hair while enhancing its highlights. Our pure natural ingredients provide an intensive treatment for dry, frizzy hair and restore its vitality and shine.Ultimately, our refining shampoo ensures that your hair's natural keratin layer is maintained while preventing protein loss, thus optimising the effects of the smoothing treatment.

#### Directions for use:

Apply a generous amount of Refining Shampoo™. Lather for 1-2 minutes. Rinse well. Massage Refining Conditioner™ or Refining Mask™ on damp hair. Rinse well. For enhanced results, use Reinvent Leave-In Conditioner™ or Reseal Soft Keratin Serum™.

Volume: 320 ML | 550 ML Volume: 10 fl oz | 18 fl oz

## REFINE Refining Conditioner™ for Sensitised / chemically treated hair

nanoSmooth Refine Refining Conditioner™ for sensitised/chemically treated hair replenishes post-treatment hair and restores optimum moisture levels and nutrients, while enhancing the hair's highlights. Natural plant extracts and oils serve to relax your hair and create a barrier against environmental toxins and UV rays. The Refining Conditioner invigorates and conditions your hair and dramatically improves its texture.

#### Directions for use:

Massage conditioner for 1-2 minutes into damp hair and scalp after shampooing with Re-enhance Refining Shampoo™. Rinse well. For enhanced results, use Reinvent Leave-In Conditioner™ or Reseal Soft Keratin Serum™.