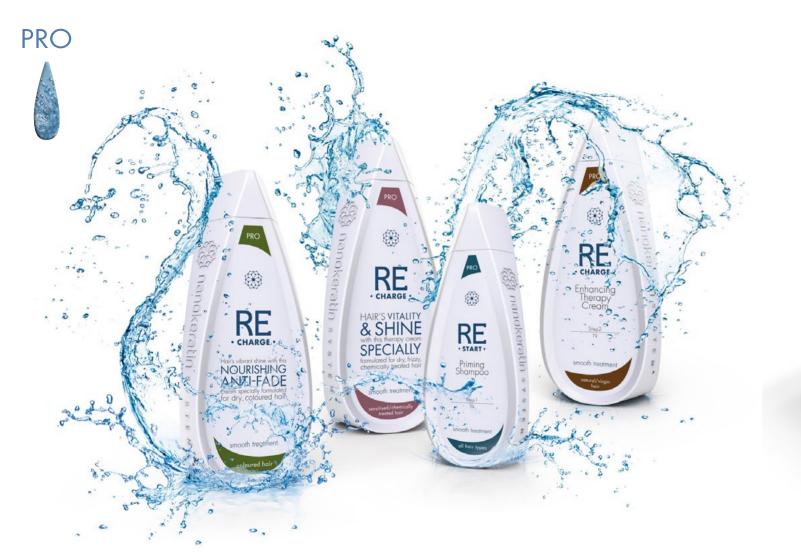

#### RESTART Priming Shampoo™ for all hair types

nanoSmooth Restart Priming Shampoo™ gently and effectiviely cleanses your scalp and hair, removing residue from hair and roots, and relaxing hair cuticles to allow the treatment to penetrate the cortex

#### RECHARGE Enhancing Therapy Cream™ for natural hair

nanoSmooth Recharge Enhancing Therapy Cream<sup>™</sup> for natural Hair has been formulated to smooth your hair while treating it to intense hydration and nourishment. The combination of pure camellia oil and virgin sesame oil combats fatigue and stress and reverses the effects of aging, creating an external shell that protects your hair from environmental elements and UV rays, and an internal shell that reinforces, preserves and shields the essential components within the hair follicles, resulting in a young, vibrant, healthy and smooth appearance.

#### RECHARGE Nourishing Anti Fade Cream™ for coloured hair

nanoSmooth Recharge Nourishing Anti Fade Cream™ for coloured Hair has been formulated to maintain your smooth hair while deeply hydrating and nourishing. The combination of pure camellia oil and organic Shea butter provides high protection against UV rays while reversing the effects of aging. It creates an external shell that protects your hair from environmental elements and an internal shell that reinforces, preserves and shields the essential components within the hair follicles, aranting a young, vibrant, healthy and smooth appearance.

#### RECHARGE Therapy Cream<sup>™</sup> for Sensitised / chemically treated hair

nanoSmooth Recharge Therapy Cream<sup>™</sup> for sensitised/chemically treated hair has been formulated to smooth your hair while hydrating and nourishing. The combination of pure camellia oil and aeranium provides an intensive treatment for dry, frizzy hair and reverses the effects of aging, creating an external shell that protects your hair from environmental elements and UV rays, and an internal shell that reinforces, preserves and shields the essential components within the hair follicles, creating a young, vibrant, healthy and smooth appearance.