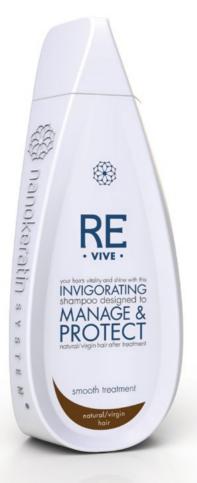

#### REVIVE Invigorating Shampoo™ for natural/untreated hair

nanoSmooth Revive Invigorating Shampoo™ has been formulated for non-coloured/untreated hair. This paraben and SLS free shampoo gently and effectively cleanses your scalp and hair, enhancing it with pure essential oils to provide an intensive treatment that restores your hair's vitality and shine and protects it against the aging effects induced by environmental toxins. Our intensive shampoo ensures that your hair's natural keratin layer is maintained to prevent protein loss, thus optimising the effects of the smoothing treatment.