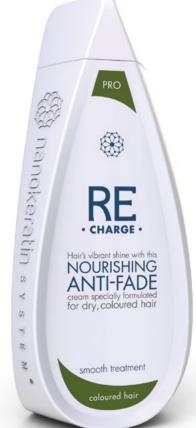

#### RECHARGE Nourishing Anti Fade Cream™ for coloured hair

nanoSmooth Recharge Nourishing Anti Fade Cream™ for coloured Hair has been formulated to maintain your smooth hair while deeply hydrating and nourishing. The combination of pure camellia oil and organic Shea butter provides high protection against UV rays while reversing the effects of aging. It creates an external shell that protects your hair from environmental elements and an internal shell that reinforces, preserves and shields the essential components within the hair follicles, aranting a young, vibrant, healthy and smooth appearance.

#### Directions for use:

Divide the hair into four sections. Prepare 1 oz - 2.5 oz (an amount depends on length of hair). Starting at the nape, apply the smoothing cream section by section - each section should be about 2 inch wide by 0.5 inch thick. Coat the whole length of the hair and comb downward using a fine tooth comb. Leave for 30-40 minutes. Blow dry the hair completely. Iron the hair 6-10 times using the Nanokeratin System Iron at a temperature of 360° F - 390 °F, depending on hair texture.

550 MI | 1000 MI Volume: 320 MI Volume: 10 fl oz 18 fl oz | 33 fl oz