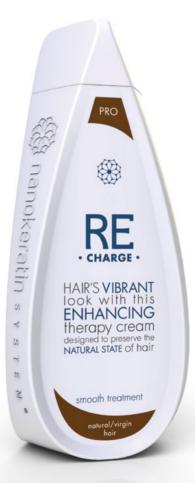

#### RECHARGE Enhancing Therapy Cream™ for natural hair

nanoSmooth Recharge Enhancing Therapy Cream<sup>™</sup> for natural Hair has been formulated to smooth your hair while treating it to intense hydration and nourishment. The combination of pure camellia oil and virgin sesame oil combats fatigue and stress and reverses the effects of aging, creating an external shell that protects your hair from environmental elements and UV rays, and an internal shell that reinforces, preserves and shields the essential components within the hair follicles, resulting in a young, vibrant, healthy and smooth appearance.

#### Directions for use:

Divide the hair into four sections. Prepare 1 oz -2.5 oz (an amount depends on length of hair). Starting at the nape, apply the smoothing cream section by section - each section should be about 2 inch wide by 0.5 inch thick. Coat the whole length of the hair and comb downward using a fine tooth comb. Leave for 30-40 minutes. Blow dry the hair completely. Iron the hair 6-10 times using the Nanokeratin System Iron at a temperature of 390° F - 450 °F, depending on hair texture.

Volume: 320 ML 550 ML 1000 MI Volume: 10 fl oz | 18 fl oz | 33 fl oz