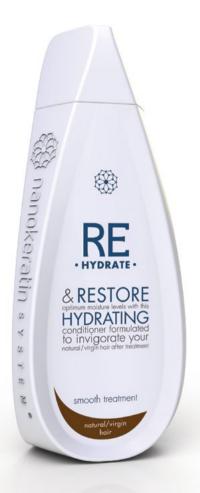

#### REHYDRATE Hydrating Conditioner™ for natural/untreated hair

nanoSmooth Rehydrate Hydrating Conditioner<sup>™</sup> for natural/untreated hair replenishes post-treatment hair and restores optimum moisture levels and nutrients. With pure essential oils which create a buffer against environmental toxins and restore your hair's vitality, the Hydrating Conditioner invigorates and conditions your hair as well as improving its tactile properties.