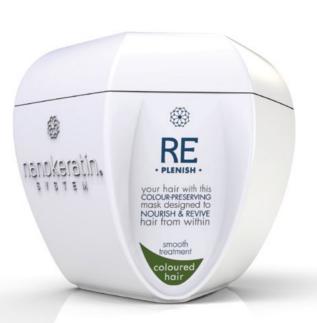

#### REPLENISH Colour Preserving Mask™ for coloured hair

nanoSmooth Replenish Colour Preserving Mask™ with a built-in anti fade effect for coloured hair has been formulated to provide a deep conditioning treatment for coloured hair. It contains amino acids, patented biomimetic ingredients and antioxidants that detoxify, rejuvenate and detangle damaged and fragile hair. This anti fade effect derives from our effective conditioning components – pure natural ingredients that penetrate from roots to tips, leaving your hair smooth, silky and frizz-free.

#### Directions for use:

After shampooing with Restore-Preserve Colour Shampoo™, towel dry hair. Coat mask over hair and leave for 10 minutes. Rinse with lukewarm water. For enhanced results, use Reinvent Leave-In Conditioner™ or Reseal Soft Keratin Serum™.

Volume: 230 ML | 500 ML Volume: 8 fl oz | 16 fl oz

8

RE

· JUVENATE ·

Refining

Mask

Paraben free

nanokeralin.