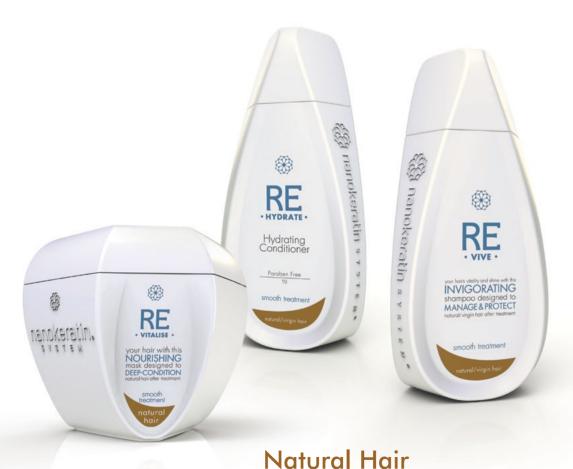

**NATURAL HAIR** Combines pure camellia oil and virgin sesame oil to provide an intensive treatment that restores the hair's vitality and shine and protects the hair against environmental toxins. It maintains the hair's natural state and appearance, just better.

#### REVIVE Invigorating Shampoo™ for natural/untreated hair

nanoSmooth Revive Invigorating Shampoo™ has been formulated for non-coloured/untreated hair. This paraben and SLS free shampoo gently and effectively cleanses your scalp and hair, enhancing it with pure essential oils to provide an intensive treatment that restores your hair's vitality and shine and protects it against the aging effects induced by environmental toxins. Our intensive shampoo ensures that your hair's natural keratin layer is maintained to prevent protein loss, thus optimising the effects of the smoothing treatment.

#### REHYDRATE Hydrating Conditioner™ for natural/untreated hair

nanoSmooth Rehydrate Hydrating Conditioner<sup>™</sup> for natural/untreated hair replenishes post-treatment hair and restores optimum moisture levels and nutrients. With pure essential oils which create a buffer against environmental toxins and restore your hair's vitality, the Hydrating Conditioner invigorates and conditions your hair as well as improving its tactile properties.

#### REVITALISE Revitalising Mask™ for natural/untreated hair

nanoSmooth Revitalise Revitalising Mask™ for natural/untreated hair has been formulated to provide a deep conditioning treatment for non-coloured hair. It contains amino acids, patented biomimetic ingredients and antioxidants that detoxify, rejuvenate and detangle damaged and fragile hair. This unique combination of our essential components nourishes your hair by penetrating from roots to tips, leaving your hair smooth, silky and frizz-free.