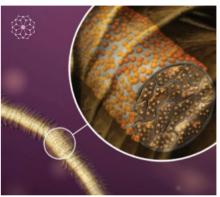

# THECHNOLOGY NKS3000S BIOMIMETIC

Nanokeratin System Laboratories formulated revolutionary patented NK3000S Biomimetic technology which comprises unique Biomimetic particles entering gaps between hair cuticles, closing cuticles and enabling natural hair process by locking pigment & nourishing nutrients so hair can heal itself from the inside.

# NK3000S Biomimetic Technology