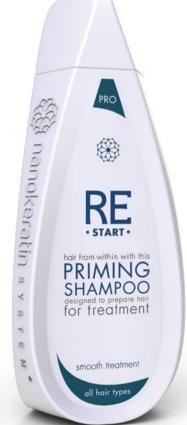

#### RESTART Priming Shampoo™ for all hair types

nanoSmooth Restart Priming Shampoo™ gently and effectiviely cleanses your scalp and hair, removing residue from hair and roots, and relaxing hair cuticles to allow the treatment to penetrate the cortex

#### Directions for use:

Apply to the hair lather for 1-2 minutes and rinse well. If your hair has never undergone straightening treatment in the past, apply to hair a second time. Blow-Dry the Hair with a hair dryer until it is 100% dry

Volume: 320 ML 550 ML Volume: 10 fl oz 18 fl oz