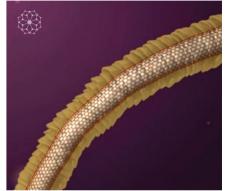

# THECHNOLOGY NKS3000S BIOMIMETIC

Nanokeratin System Laboratories formulated revolutionary patented NK3000S Biomimetic technology which comprises unique Biomimetic particles entering gaps between hair cuticles, closing cuticles and enabling natural hair process by locking pigment & nourishing nutrients so hair can heal itself from the inside.

# NK3000S Biomimetic Technology