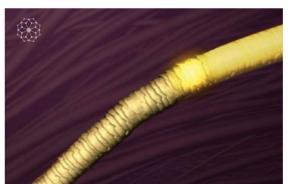

# THECHNOLOGY NKS3000S BIOMIMETIC

Nanokeratin System Laboratories formulated revolutionary patented NK3000S Biomimetic technology which comprises unique Biomimetic particles entering gaps between hair cuticles, closing cuticles and enabling natural hair process by locking pigment & nourishing nutrients so hair can heal itself from the inside.

# NK3000S Biomimetic Technology