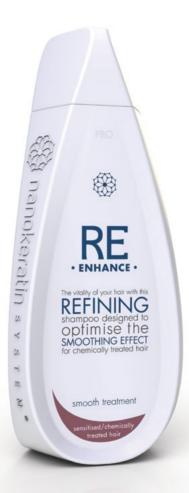

## RE-ENHANCE Refining Shampoo™ Sensitised / chemically treated hair

nanoSmooth Re-enhance Refining Shampoo™ for sensitised/ chemically treated hair is a paraben and SLS free shampoo designed to gently cleanse your hair while enhancing its highlights. Our pure natural ingredients provide an intensive treatment for dry, frizzy hair and restore its vitality and shine.Ultimately, our refining shampoo ensures that your hair's natural keratin layer is maintained while preventing protein loss, thus optimising the effects of the smoothing treatment.

#### Directions for use:

Apply a generous amount of Refining Shampoo™. Lather for 1-2 minutes. Rinse well. Massage Refining Conditioner™ or Refining Mask™ on damp hair. Rinse well. For enhanced results, use Reinvent Leave-In Conditioner™ or Reseal Soft Keratin Serum™.

Volume: 320 ML | 550 ML Volume: 10 fl oz | 18 fl oz