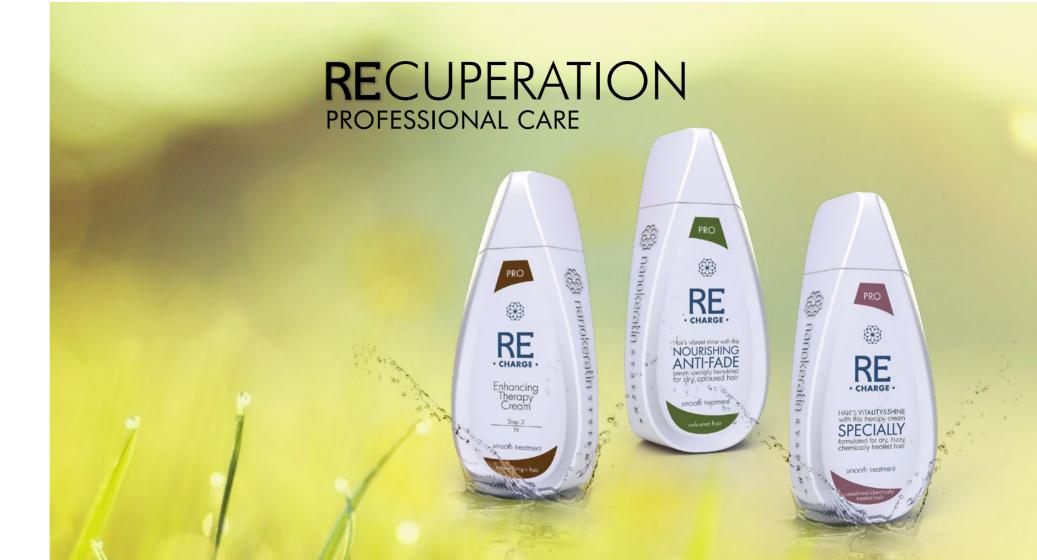

#### RECHARGE Enhancing Therapy Cream™ for natural hair

nanoSmooth Recharge Enhancing Therapy Cream<sup>™</sup> for natural Hair has been formulated to smooth your hair while treating it to intense hydration and nourishment. The combination of pure camellia oil and virgin sesame oil combats fatigue and stress and reverses the effects of aging, creating an external shell that protects your hair from environmental elements and UV rays, and an internal shell that reinforces, preserves and shields the essential components within the hair follicles, resulting in a young, vibrant, healthy and smooth appearance.

#### RECHARGE Nourishing Anti Fade Cream™ for coloured hair

nanoSmooth Recharge Nourishing Anti Fade Cream™ for coloured Hair has been formulated to maintain your smooth hair while deeply hydrating and nourishing. The combination of pure camellia oil and organic Shea butter provides high protection against UV rays while reversing the effects of aging. It creates an external shell that protects your hair from environmental elements and an internal shell that reinforces, preserves and shields the essential components within the hair follicles, aranting a young, vibrant, healthy and smooth appearance.

#### RECHARGE Therapy Cream<sup>™</sup> for Sensitised / chemically treated hair

nanoSmooth Recharge Therapy Cream<sup>™</sup> for sensitised/chemically treated hair has been formulated to smooth your hair while hydrating and nourishing. The combination of pure camellia oil and aeranium provides an intensive treatment for dry, frizzy hair and reverses the effects of aging, creating an external shell that protects your hair from environmental elements and UV rays, and an internal shell that reinforces, preserves and shields the essential components within the hair follicles, creating a young, vibrant, healthy and smooth appearance.